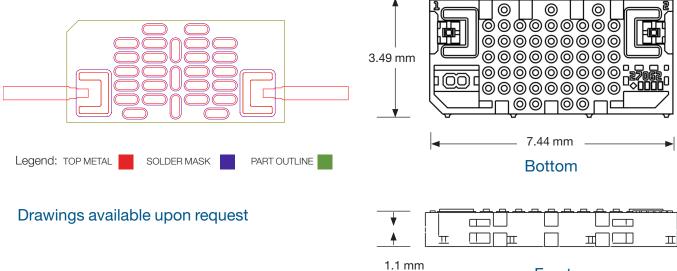

## Simplified Block Diagram

**Component View** 

PCB Layout

Mechanical Drawing

Front

#### Description

Nuvotronics PolyStrata® Technology provides high performance filtering in a small form factor (7.44mm x 3.49mm x 1.1mm). The PSF28B02S surface-mount interdigital filter provides low insertion loss and high rejection. Typical insertion loss performance is < 1 dB across the 27.5 - 30 GHz band. This part is ideal for space or ground applications. The filter is compliant with standard SMT assembly processes. Tape and reel packaging is available for bulk orders.