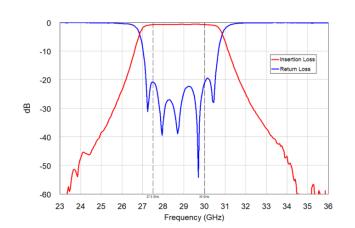

## **Typical Electrical Performance\***

| Parameter           | Frequency<br>Range<br>(GHz) | Min | Тур | Мах |
|---------------------|-----------------------------|-----|-----|-----|
| Insertion Loss (dB) |                             | -   | 1   | 1.4 |
| Return Loss (dB)    | 27.5 - 30                   | 12  | 15  | -   |
| Rejection (dB)      | 15.7 - 20.2                 | -   | 75  | -   |
|                     | 25.25                       | 31  | 34  | -   |
|                     | 33.5                        | 38  | 41  | -   |

\*The specifications above are valid at ambient temperature. Insertion loss performance over -40°C to 85°C may vary by +/- 0.2 dB.